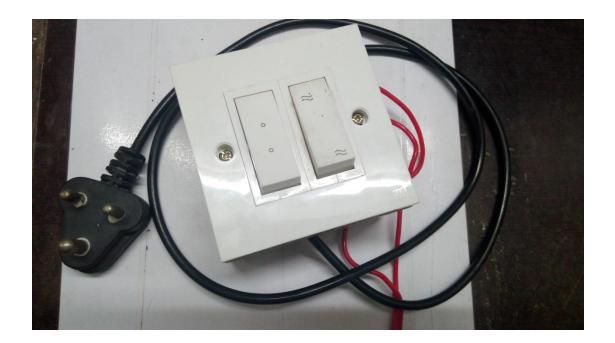

### **IoT based Manual / Automatic 2 Device Control**



Motor Con is an intelligent electronic device connected to your motor starter to let you remotely control and protect your three phase pump set from anywhere in the world through the motor Con App, or an SMS, or a phone call or a missed call, making use of GSM network for global connectivity.

Motor Con packages consisting of an innovative electronic device to be connected with your existing motor starter and an Android application to be installed in your smart phone for remotely controlling and completely protecting your three phase pump sets from any distance.



#### **How it works:**

- At first fix the MotorCon GSM motor controller to the starter unit of three
- After fixing the device, switch on the device and register the mobile number to the GSM module. Two ways are
  - > By usin