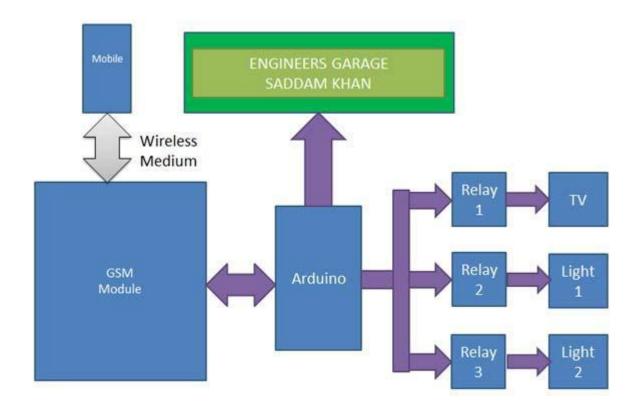

### **IoT based Manual / Automatic 2 Device Control**



Motor Con is an intelligent electronic device connected to your motor starter to let you remotely control and protect your three phase pump set from anywhere in the world through the motor Con App, or an SMS, or a phone call or a missed call, making use of GSM network for global connectivity.

Motor Con packages consisting of an innovative electronic device to be connected with your existing motor starter and an Android application to be installed in your smart phone for remotely controlling and completely protecting your three phase pump sets from any distance.



#### **How it works:**

- At first fix the MotorCon GSM motor controller to the starter unit of three
- After fixing the device, switch on the device and register the mobile number to the GSM module. Two ways are
  - > By using mobile app
  - By using SMS
  - > By making a call



### **GSM BASED HOME APPLIANCES CONTROL-2DEVICES**



#### **APPLICATION**

- ✓ Adds Safety Through Appliance and Lighting Control
- ✓ Secures Home Through Automated Door Locks
- ✓ Increases Awareness Through Security Cameras
- ✓ Increases Convenience Through Temperature Adjustment
- ✓ Saves Time
- ✓ Saves Money and Increases Convenience
- ✓ Contributes to Economy
- ✓ Increases Peace of Mind
- ✓ Allows You Control When Out of Town

### **Feautures of Home Automation**

- ✓ Home automation system with security b