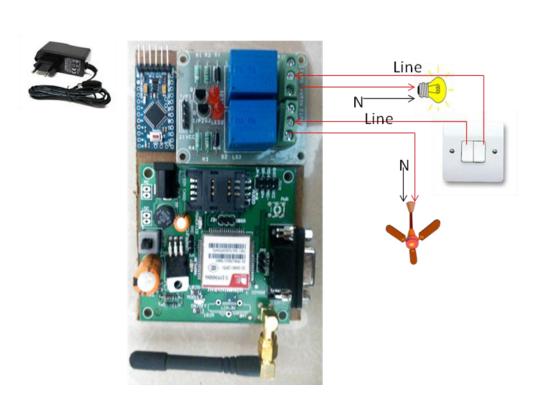

#### **How it works:**

- At first fix the MotorCon GSM motor controller to the starter unit of three
- After fixing the device, switch on the device and register the mobile number to the GSM module. Two ways are
  - > By using mobile app
  - By using SMS
  - > By making a call

### **GSM BASED HOME APPLIANCES CONTROL-2DEVICES**