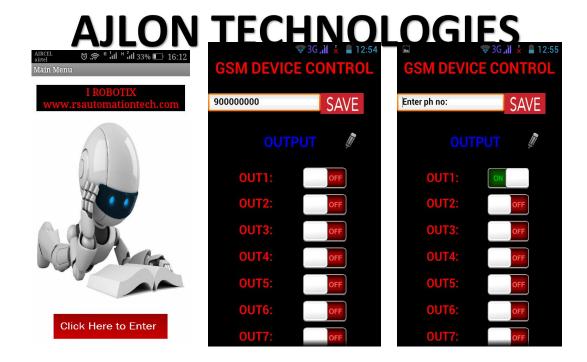

#### **How it works:**

- At first fix the MotorCon GSM motor controller to the starter unit of three
- After fixing the device, switch on the device and register the mobile number to the GSM module. Two ways are
  - > By using mobile app
  - By using SMS
  - > By making a call